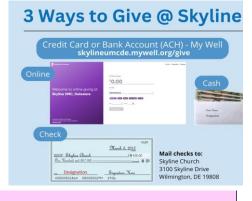

o do. He took Mary home as his wife. But he did not sleep with her until she gave birth to a son. And Joseph gave him the name Jesus.

The word of God for the people of God Thanks be to God

Message: RA

Invitation & Offering

Offering Prayer: (Luke 3)

Communion help: Kim

Loving God, in this Advent season, we bring our offerings with hearts open to your call. Just as John the Baptist prepared the way for Jesus, may our gifts help prepare the way for your kingdom. Use these offerings to bring hope, justice, and transformation. Help us to look beyond the surface, to see your work in surprising places and people. Bless our giving, that it may shine with the presence of Emmanuel. In Christ's name, we pray. Amen

## vith the presence of Emmanuel. In Christ's name, we pray. Amen The Sending:



Have you not known? Have you not heard? The Lord is the everlasting God, the Creator of the ends of the earth. He gives power to the faint and strengthens the powerless. May we feel our strength renewed so that the glory of the Lord will be revealed. (Isaiah 40)

And all God's people say:

And at Skyline we say:

Sending Song:

AMEN! Thanks be to God!

Our worship is over, let the service begin!

Band

Go in peace and live the church. See you throughout the week!

#### Announcements

Meetings this week: (Please email the office if you need to coordinate a time to be in the building!)

#### Monday 12/9

6:00 AA: Main St Big Book group

7:00 Drama rehearsal

#### **Tuesday 12/10**

7:00 Disciple 1 fellowship hall

7:00 Una Esperenza, sanctuary

#### Wednesday 12/11

3:30 open office hours